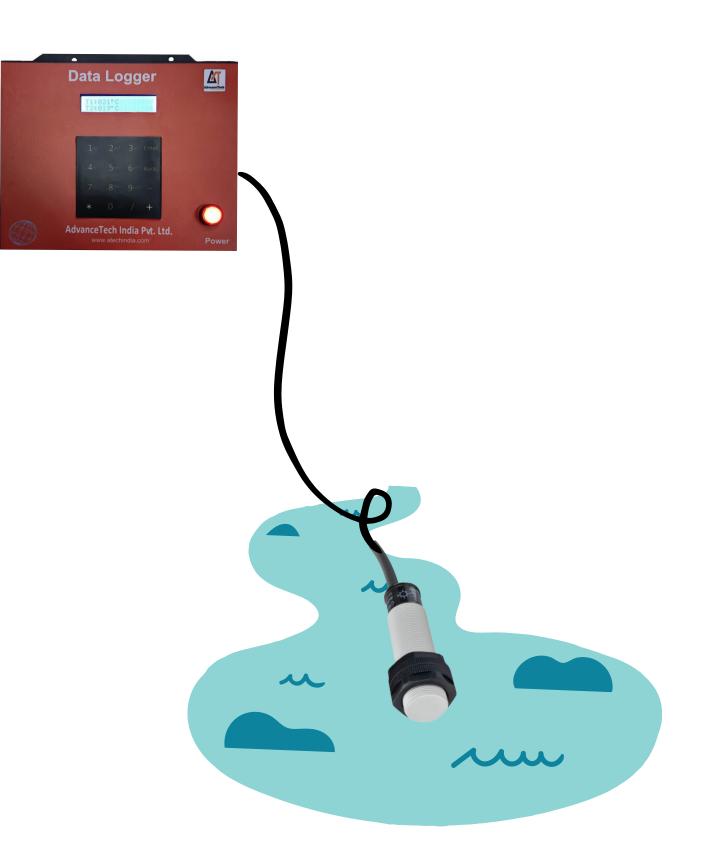

## Model No Atm DL 04

## Ultrasonic Water Level Sensor Data Logger with GPRS based

## Data Logger Features

- Analog / digital input ports.
- Rs232 / RS485.
- Setpoint feature in all channels.
- LCD display.
- GUI software for an online server.
- 8 Gb memory card storage.
- USB interface to PC.
- Data download in excel format.
- Single relay for controlling the
- application.
- Battery Back up to 48 hours
- IP65 Enclosure
- Battery: 7 Ah
- Pole: 2 Meter

## Water Level Recorder

- Range : 0 to 5 Meters.
- Operating Temperature: 0° to +100°C.
- Accuracy : ± 0.3 cm
- Response Time: 0.5ms
- Output: 4-20 mA.
- Supply Voltage: 24VDC.
- Suitable For measurement of spring flows in the Himalayan terrain
- Capacitance based WLR
- Depth measurement range: 5 meter
- Accuracy: ± 1mm
- The sensors/logger diameter is less than 5 cm and can store sufficient measurement units.
- Operating temperature: -10 to 50 °C
- Suitable for Data collection through laptop/tablets and wireless communication via GPRS.