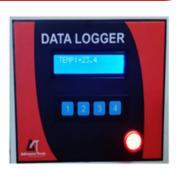

# DATA LOGGER (DL-08)

#### **Features**

- Analog/Digital/0-3 V input Ports
- 2 Channel
- Direct interface to PC via LAN
- SD Card for data retrieval.
- Data Downloadable via SD Card in Excel Format or stored as readings in SD card
- IP65 Protection
- 16x2 LCD Display
- Can store more than 1 million readings at a Customized sample rate
- Battery operated (6-8 hr backup)

## **Sensor Specifications**

- Temperature Measuring Range -20 to +60Deg c
- Accuracy (Temperature Measurement) +-1 digit +-0.50C(-20 to +60Deg C)
- Resolution (Temperature Measurement) 0.1Deg C
- Humidity Measuring Range 0-100 % RH
- Accuracy (RH Measurement) +-2% RH (2-98% RH)at +25Deg C
- Resolution (RH Measurement) 0.1%RH
- No. Of Inbuilt Channel Two
- Sampling Rate 10 Seconds 24 Hours