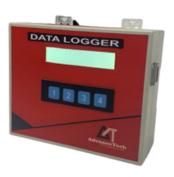

# DATA LOGGER (DL-08)

#### **Features**

- Analog/Digital/0-3 V input Ports
- 2 Channel
- Direct interface to PC via LAN
- SD Card for data retrieval.
- Data Downloadable via SD Card in Excel Format or stored as readings in SD card
- IP65 Protection
- 16x2 LCD Display
- Can store more than 1 million readings at a Customized sample rate
- Battery operated (6-8 hr backup)

## **Sensor Specifications**

- Temperature Measuring Range -20 to +60Deg c
- Accuracy (Temperature Measurement) +-1 digit +-0.50C(-20 to +60Deg C)
- Resolution (Temperature Measurement) 0.1Deg C
- Humidity Measuring Range 0-100 % RH
- Accuracy (RH Measurement) +-2% RH (2-98% RH)at +25Deg C
- Resolution (RH Measurement) 0.1%RH
- No. Of Inbuilt Channel Two
- Sampling Rate 10 Seconds 24 Hours