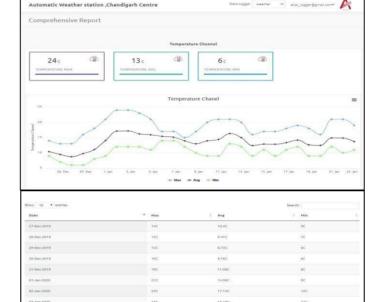

## Model No-ATMDL06

# Data Logger

#### **Data Logger Features**

- 16 x 2 LCD display.
- Wi-Fi / USB Communication
- GUI software for online server.
- 1MB Flash memory (16000 reading).
- Data download in excel format.
- Single relay for controlling the application.
- Optional Battery Back up to 6-8 hour (Rechargeable)



### Information Display Features (Optional)

- Indoor Led Board
- Outdoor Led Board

#### Software (Optional)

- Window DAQ S/W
- Cloud/Mobile App S/W
- MODBUS S/W

#### Sensor Specification

- Range : -30 to 70 Degrees
- Accuracy : 0.3 Degree
- Resolution : 8 bit
- Waterproof Sensor







AdvanceTech India Pvt.Ltd. www.atechindia.com





un 1 2 3