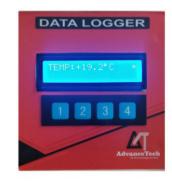

# Data Logger

#### **Data Logger Features**

- 16 x 2 LCD display.
- Wi-Fi / USB Communication
- GUI software for online server.
- 1MB Flash memory (16000 reading).
- Data download in excel format.
- Single relay for controlling the application.
- Optional Battery Back up to 6-8 hour (Rechargeable)